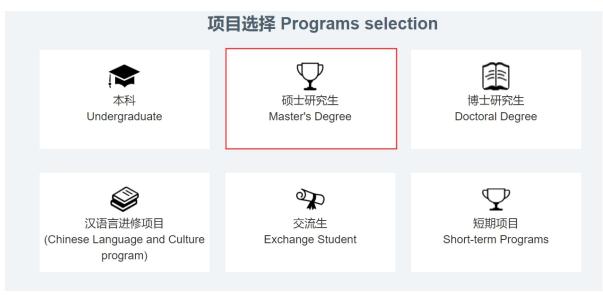

20DibkfknUr-nbTWiGDiSU6\_i Yd0hnp1RLJNc BbWBAeiQRd8Y32jipFICYhIpH2s6QH1l1mSUbA1eC1olMoo If you fail to activate your account with the link above, please open the link in a new window. It's not necessary to do anything to cancel this account if you received this email by system mistake. The account will not be activated.

This email is sent by the system automatically. DO NOT reply directly.

Click on the link in the activation email sent by Zhejiang University to activate your account. You can enter your user name (your registered email address) and password to log in Application & Admission System for International Students of Zhejiang University.



# 3. Log in the Application & Admission System



Enter your registered email address and password, click on "Login".

# 4. Select Program



Click on "Master's Degree".

### 5. Confirm the Type of Program

| 申请确认<br>Application Confirmation    | 基本信息<br>Personal Information | 联系方式<br>Contact Information | 教育经历<br>Educational Experience | 学习计划<br>Study Plan | 文学金申请<br>Scholarship Application | 时件上传<br>Documents Upload |
|-------------------------------------|------------------------------|-----------------------------|--------------------------------|--------------------|----------------------------------|--------------------------|
| 特别提醒:请确认<br>Beware of being deceive |                              | er's Degree Program.        |                                |                    |                                  |                          |
|                                     | Return                       |