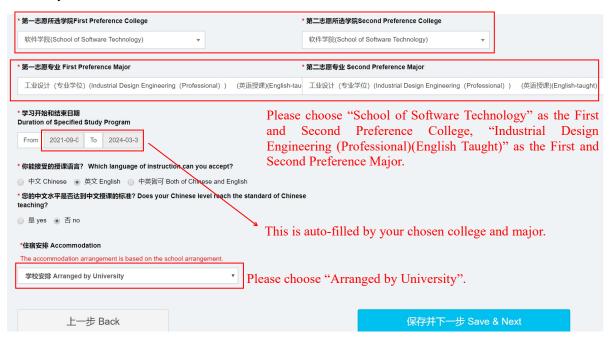

### 14. Study Plan

Please choose School of Software Technology as the First and Second Preference College, and Industrial Design Engineering (Professional) (English taught) as the First and Second Preference Major. Duration of Specified Study Program is auto-filled based on the First Preference College and Major you select above, manual input is not needed.