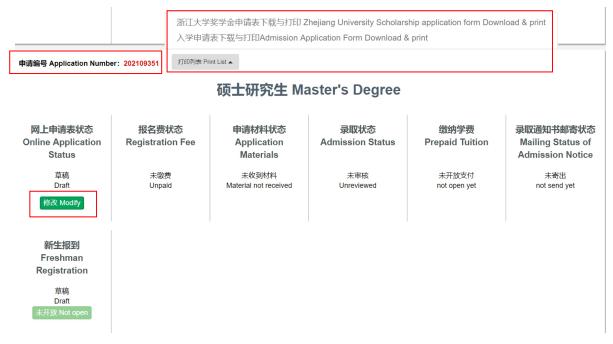

17. Modify Application at Anytime Before Submission

You can log in the system to modify your application and upload additional materials at any time before your application is submitted. An application number is generated by the system before the application is submitted, you could find the number on the upper left corner on the homepage when you log in the system. On the homepage, you can also download and print out the Admission Application Form and Scholarship Application Form for signing and email to Zhejiang University after online submission.