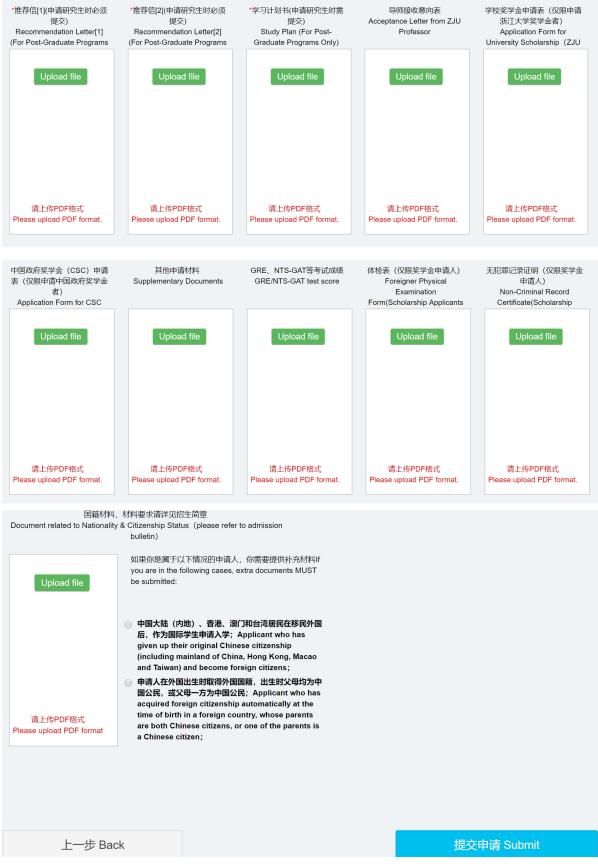

### 15. Scholarship Application

| <ul> <li>・ 保密石棚中講奖学会攻读博士学位领士学位? Do you want to apply for a scholarship for a doctorate/master's degree?</li> <li>● 雪かの Please select 'Yes''.</li> <li>* 明波学会文 Chinese Government Scholarship</li> <li>* 御武大学奖学会 Zhejjang University Scholarship</li> <li>* 浙江大学奖学会 Zhejjang University Scholarship</li> <li>* 小丁学院奖学会 Confucius Institute Scholarship</li> <li>* 小丁学院奖学会 Zhejjang University Scholarship</li> <li>* 小丁学院学会 Zhejjang University Scholarship</li> <li>* 小丁学校学会 Linese Select 'Yes'.</li> <li>* 小丁学校学会 中请表 Zhejjang University Scholarship application form:</li> <li>* 小丁学校学会 中请表 Zhejjang University Scholarship application form:</li> <li>* 上一步 Back</li> </ul>                                                                                                                |                                                                            |                                                                                           |                                                                                                       |  |  |  |  |
|-----------------------------------------------------------------------------------------------------------------------------------------------------------------------------------------------------------------------------------------------------------------------------------------------------------------------------------------------------------------------------------------------------------------------------------------------------------------------------------------------------------------------------------------------------------------------------------------------------------------------------------------------------------------------------------------------------------------------------------------------------------------------------------------------------------------------------------------------------------------------------------------------------------------------------------------------------------------------------------------------------------------------------------------------------------|----------------------------------------------------------------------------|-------------------------------------------------------------------------------------------|-------------------------------------------------------------------------------------------------------|--|--|--|--|
| 中国政府奖学金 Chinese Government Scholarship         ●浙江大学奖学金 Zhejiang University Scholarship         ●九子学院奖学金 Confucius Institute Scholarship         *浙江大学奖学金 Zhejiang University Scholarship         *加工学奖学金 Zhejiang University Scholarship         *加工学奖学金 Zhejiang University Scholarship         *加工学奖学金 Zhejiang University Scholarship         *加工学奖学金 Zhejiang University Scholarship         *加工学学生金 Zhejiang University Scholarship         *加工学科学生金 Zhejiang University Scholarship         *加工学科学生金 Zhejiang University Scholarship A*:         ● 星 yes       否 no         Please select "yes".         *加果没有获得实生金, 你是否愿意自费学习? If you fail to obtain any scholarship, are you willing to be a self-supporting student?         Please press "Download", and print out the form to complete, and sign on the "Applicant's Signature", scan the signed form, upload it in the step of "Documents Upload" of the system, and send it with other supporting materials via email.         浙江大学奖学金申请表 Zhejiang University Scholarship application form: | ● 是yes ◎ 否no Please select "yes".                                          |                                                                                           |                                                                                                       |  |  |  |  |
| <ul> <li>※ 浙江大学奖学金 Zhejiang University Scholarship</li> <li>① 子学院奖学金 Confucius Institute Scholarship</li> <li>* 新江大学奖学金 Zhejiang University Scholarship</li> <li>* 新江大学奖学金 Zhejiang University Scholarship</li> <li>* 新江大学奖学金 Zhejiang University Scholarship</li> <li>* 御星没有获得 医温息 学习? If you and to apply for "Zhejiang University Scholarship A", are you willing to accept "Zhejiang University Scholarship B"</li> <li>● 星 yes</li> <li>● 否 no</li> <li>Please select "yes".</li> <li>• 如果没有获得奖学金, 你是否愿意自费学习? If you fail to obtain any scholarship, are you willing to be a self-supporting student?</li> <li>● 星 yes</li> <li>● 否 no</li> <li>Please press "Download", and print out the form to complete, and sign on the "Applicant's Signature", scan the signed form, upload it in the step of "Documents Upload" of the system, and send it with other supporting materials via email.</li> <li>* 浙江大学奖学金申请表 Zhejiang University Scholarship application form:</li> </ul>                                                                     | * 申请奖学金类型 Types of scholarship application                                 | ons                                                                                       |                                                                                                       |  |  |  |  |
| <ul> <li>*你是否想申请"浙江大学A类奖学金"? Do you want to apply for "Zhejiang University Scholarship A".</li> <li>● 是 yes ● 否 no Please select "yes".</li> <li>*如果没有获得奖学金,你是否愿意自费学习? If you fail to obtain any scholarship, are you willing to be a self-supporting student? Please press "Download", and print out the form to complete, and sign on the "Applicant's Signature", scan the signed form, upload it in the step of "Documents Upload" of the system, and send it with other supporting materials via email.</li> <li>浙江大学奖学金申请表 Zhejiang University Scholarship application form:</li> </ul>                                                                                                                                                                                                                                                                                                                                                                                                                                                             | ●浙江大学奖学金 Zhejiang University Sc                                            | ●浙江大学奖学金 Zhejiang University Scholarship Please select "Zhejiang University Scholarship." |                                                                                                       |  |  |  |  |
| Scholarship A"       "Zhejiang University Scholarship A", are you willing to accept "Zhejiang University Scholarship B"         ● 是 yes       否 no       Please select "yes".         * 如果没有获得奖学金, 你是否愿意自费学习? If you fail to obtain any scholarship, are you willing to be a self-supporting student?       Please press "Download", and print out the form to complete, and sign on the "Applicant's Signature", scan the signed form, upload it in the step of "Documents Upload" of the system, and send it with other supporting materials via email.         浙江大学奖学金申请表 Zhejiang University Scholarship application form:       ▲ F@/Download                                                                                                                                                                                                                                                                                                                                                                                                        | * 浙江大学奖学金 Zhejiang University Scholarshi                                   | p                                                                                         |                                                                                                       |  |  |  |  |
| you willing to be a self-supporting student?<br>● 是 yes ● 香 no Please press "Download", and print out the form to complete, and sign on the<br>"Applicant's Signature", scan the signed form, upload it in the step of "Documents<br>Upload" of the system, and send it with other supporting materials via email.<br>浙江大学奖学金申请表 Zhejiang University Scholarship application form:                                                                                                                                                                                                                                                                                                                                                                                                                                                                                                                                                                                                                                                                        | Scholarship A"                                                             |                                                                                           | "Zhejiang University Scholarship A", are you willing to accept "Zhejiang University<br>Scholarship B" |  |  |  |  |
| Upload" of the system, and send it with other supporting materials via email.<br>浙江大学奖学金申请表 Zhejiang University Scholarship application form:                                                                                                                                                                                                                                                                                                                                                                                                                                                                                                                                                                                                                                                                                                                                                                                                                                                                                                             |                                                                            |                                                                                           | and print out the form to complete, and sign on the                                                   |  |  |  |  |
|                                                                                                                                                                                                                                                                                                                                                                                                                                                                                                                                                                                                                                                                                                                                                                                                                                                                                                                                                                                                                                                           | ● 是 yes ─ 否 no                                                             |                                                                                           |                                                                                                       |  |  |  |  |
| 上一步 Back 保存并下一步 Save & Next                                                                                                                                                                                                                                                                                                                                                                                                                                                                                                                                                                                                                                                                                                                                                                                                                                                                                                                                                                                                                               | 浙江大学奖学金申请表 Zhejiang University Scholarship application form: << 下級Download |                                                                                           |                                                                                                       |  |  |  |  |
|                                                                                                                                                                                                                                                                                                                                                                                                                                                                                                                                                                                                                                                                                                                                                                                                                                                                                                                                                                                                                                                           | 上一步 Back                                                                   |                                                                                           | 保存并下一步 Save & Next                                                                                    |  |  |  |  |

Please select "Zhejiang University Scholarship" as the Type of scholarship application. Please download and print the Zhejiang University Scholarship Application Form to complete. Applicant needs to sign his/her name by handwriting, the application is invalid without applicant's signature; Scan the signed form when complete, and upload it into the system in the step of Documents Upload, after online submission, the form shall be sent along with all other materials to Zhejiang University via email: nbxq010@zju.edu.cn.

### 16. Documents Upload

Documents shall be in either Chinese or English, and the size of each attachment shall be no more than 5MB, passport information page can be in PDF or JPG formats, all other materials must be in PDF format,

please upload materials to the corresponding block. Note: The system is unable to save uploaded documents, therefore, please ensure you have completed the application form, and uploaded all materials required by the applications of master's degree program and scholarship, and then click on "Submit". Note: Applicant who has not got the degree certificate when applying shall provide the pre-graduation certificate first (then provide the academic degree certificates no later than registration).