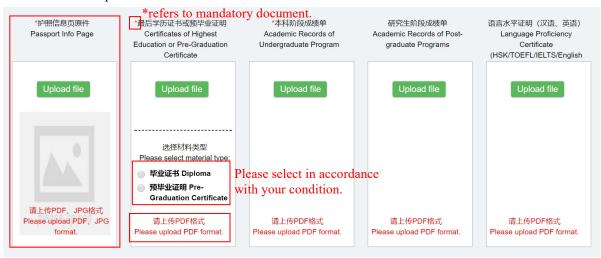

### 16. Documents Upload

Documents shall be in either Chinese or English, and the size of each attachment shall be no more than 5MB, passport information page can be in PDF or JPG formats, all other materials must be in PDF format,

please upload materials to the corresponding block. Note: The system is unable to save uploaded documents, therefore, please ensure you have completed the application form, and uploaded all materials required by the applications of master's degree program and scholarship, and then click on "Submit". Note: Applicant who has not got the degree certificate when applying shall provide the pre-graduation certificate first (then provide the academic degree certificates no later than registration).